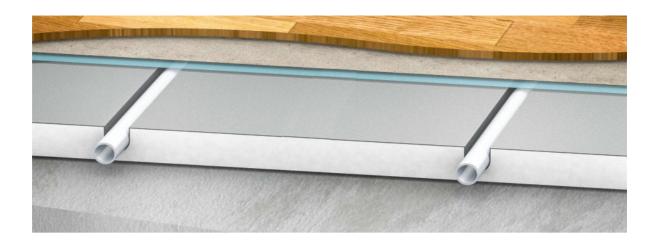

### SICCUS FX PANEL

MANUFACTURED BY

#### **DETAILS**

- 'All in One' panel design
- Pre-formed 16mm pipe grooves
- Bonded heavy duty aluminium foil
- 30mm thick XPS200 panel
- 100% emitter floor coverage area
- Multiple floor applications
- Dry trade only installation
- Reduced product inventory
- Ideal for renovation and new build projects

# uponor

Ideally suited for both new build and renovation projects, the system offers installers a multi-application alternative to traditional floating floor heating constructions.