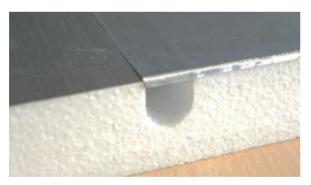

#### **DETAILS**

- 'All in One' panel design
- Pre-formed 16mm pipe grooves
- Bonded heavy duty aluminium foil
- 30mm thick XPS200 panel
- 100% emitter floor coverage area
- Multiple floor applications
- Dry trade only installation
- Reduced product inventory
- Ideal for renovation and new build projects

#### MATERIALS

Expanded polystyrene (EPS)