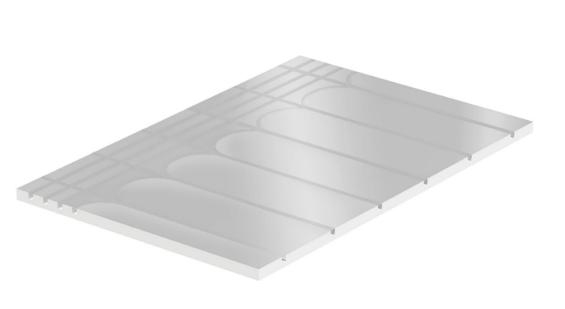

### SICCUS FX PANEL

MANUFACTURED BY

#### **DETAILS**

- 'All in One' panel design
- Pre-formed 16mm pipe grooves
- Bonded heavy duty aluminium foil
- 30mm thick XPS200 panel
- 100% emitter floor coverage area
- Multiple floor applications
- Dry trade only installation
- Reduced product inventory
- Ideal for renovation and new build projects

#### **MEASUREMENTS**

1200 X 800 X 30 (H x W x D) mm 0.96 m<sup>2</sup>