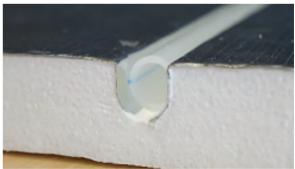

#### **DETAILS**

- 'All in One' panel design
- Pre-formed 16mm pipe grooves
- Bonded heavy duty aluminium foil
- 30mm thick XPS200 panel
- 100% emitter floor coverage area
- Multiple floor applications
- Dry trade only installation
- Reduced product inventory
- Ideal for renovation and new build projects

### **PEX-A PIPE**

#### MATERIALS

Expanded polystyrene (EPS)