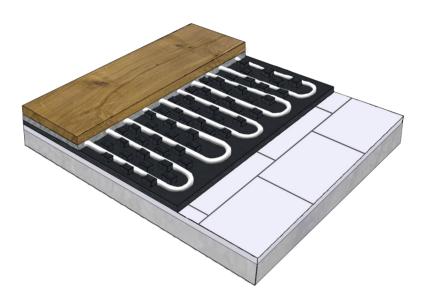

# **uponor**

With a minimal overall depth, Minitec is an ideal system for renovation projects. The Minitec sheeting element with specialised PEX-A pipes measuring  $9.9 \times 1.1$  mm, is easy to lay on existing screed, timber or tiles. The adhesive layer on the back of the sheet guarantees a secure bond during installation. The levelling layer is installed just above the raised knuckles, resulting in an increase in floor height of only 15 mm.

#### A true retrofit system

Minitec offers the lowest total build height of any wet UFH system on the market. This feature makes it perfect for renovation projects.

# High efficiency with high thermal comfort

As the thermal mass associated with the Minitec system is minimal, the overall reaction time is faster and in some cases heating can be up to 50-60% quicker than traditional UFH systems. Within minutes the floor surfaces can start to feel warm.