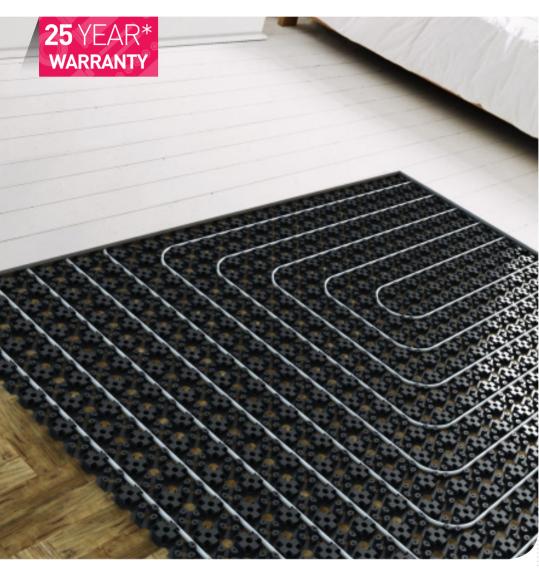

# **uponor**

With a minimal overall depth, Minitec is an ideal system for renovation projects. The Minitec sheeting element with specialised PEX-A pipes measuring  $9.9 \times 1.1$  mm, is easy to lay on existing screed, timber or tiles. The adhesive layer on the back of the sheet guarantees a secure bond during installation. The levelling layer is installed just above the raised knuckles, resulting in an increase in floor height of only 15 mm.

#### Features & Benefits

- Minimal overall floor height increase
- Easy and quick installation due to self adhesive backing and flexible Pex-A Pipe
- Rapid heat up times due to low thermal mass associated with the thin levelling layer
- Low economic operative temperatures
- Easy to zone giving optimum comfort and performance

#### **Components**

| 1063288 | Minitec Comfort Pipe 9.9mm x 1.1mm - 120m coil        |
|---------|-------------------------------------------------------|
| 1063289 | Minitec Comfort Pipe 9.9mm x 1.1mm - 240m coil        |
| 1005261 | Minitec Self Adhesive Panel - 1100x700x12mm Sheet77m2 |
| 1005267 | Minitec Edging Strip - 20m roll                       |
| 1013426 | Minitec Manifold Adaptor 9.9mm x 1.1mm - 3/4" Euro    |