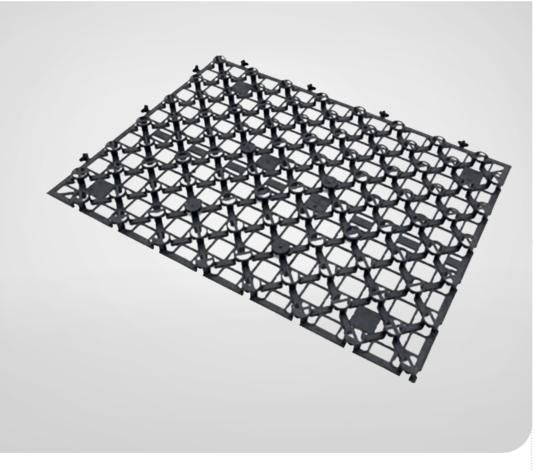

## SPIDER BOARD

MANUFACTURED BY:

The Spider R979S panel is a three-dimensional moulded net in loaded polypropylene for fixing pipes in underfloor heating systems. The radiant floor system with R979S panels has a reduced height, a characteristic that is especially advantageous during renovation works.

## Features & Benefits:

- Suits 16-17 mm pipe
- Ideal for renovations or in reduced thickness applications
- Lower panel surface is self adhesive
- Patented geometry allows the pipe to be held firmly in place
- Guaranteed even temperature distribution with a low degree of thermal inertia
- Panel can to be used with both self-levelling screed and screed made up of sand and cement
- Excellent footfall resistance

## **Technical Data**

| Product code                  | R979SY001          |
|-------------------------------|--------------------|
| Pipe diameter                 | 16-17 mm           |
| Pipe laying pitch             | Multiples of 50 mm |
| Fluidity index                | 8g/10'             |
| Density at 23°C               | 1,1g/cm3           |
| Flexure module                | 1200 Mpa           |
| Izod shock resistance at 23°C | 6kJ/m2             |
| Vicat softening temperature   | >50°C              |
| Width                         | 600 mm             |
| Length                        | 800 mm             |
| Depth                         | 22 mm              |