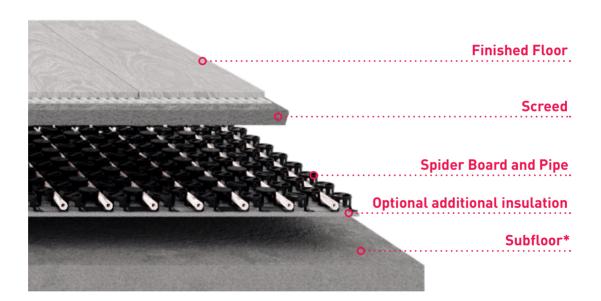

## SPIDER BOARD

MANUFACTURED BY:

The Spider R979S panel is a three-dimensional moulded net in loaded polypropylene for fixing pipes in underfloor heating systems. The radiant floor system with R979S panels has a reduced height, a characteristic that is especially advantageous during renovation works.

## Features & Benefits:

- Suits 16-17 mm pipe
- Ideal for renovations or in reduced thickness applications
- Lower panel surface is self adhesive
- Patented geometry allows the pipe to be held firmly in place
- Guaranteed even temperature distribution with a low degree of thermal inertia
- Panel can to be used with both self-levelling screed and screed made up of sand and cement
- Excellent footfall resistance