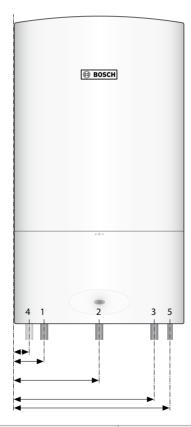

| Function |                       | From left of case | Pipe connections diameter |
|----------|-----------------------|-------------------|---------------------------|
| 1        | CH Flow               | 70 mm             | 3/4" BSP                  |
| 2        | Gas                   | 200 mm            | 3/4" BSP                  |
| 3        | CH Return             | 330 mm            | 3/4" BSP                  |
| 4        | Condensate            | 35 mm             | 22 mm                     |
| 5        | Pressure relief valve | 367 mm            | 1/2" BSP                  |